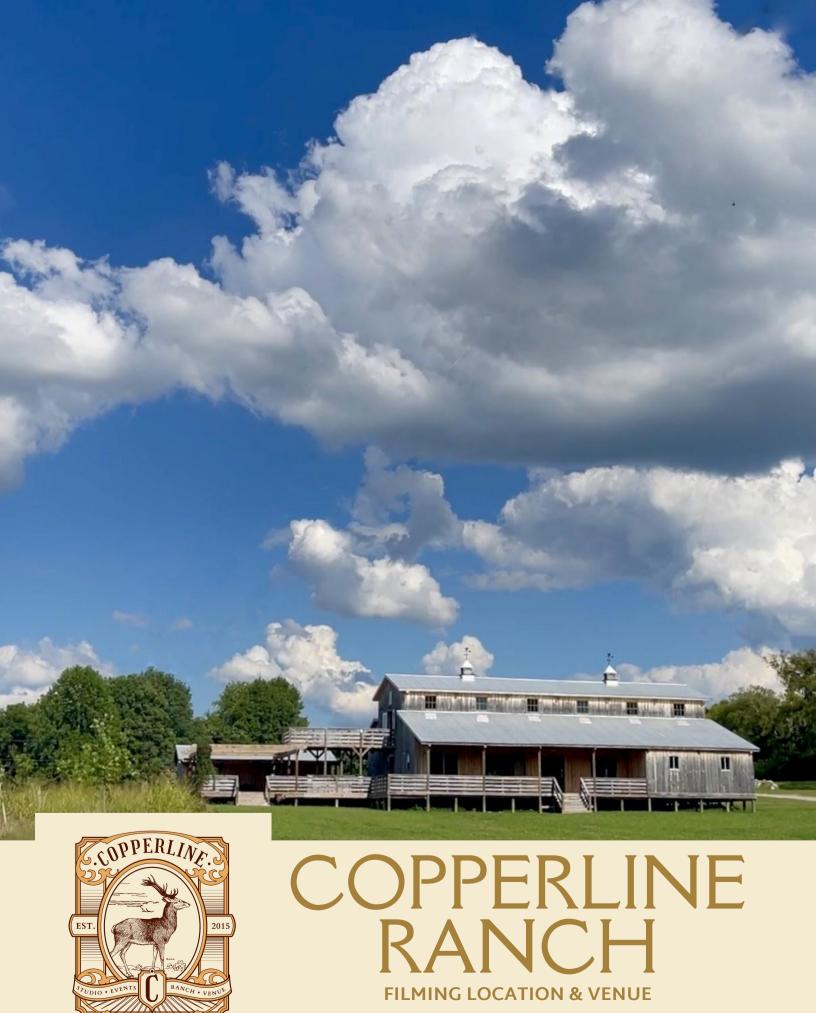

# WELCOME

Copperline Ranch has a deep history in Nashville as the former home of country music legend Kenny Rogers. Now, a multi-Emmy and Grammy award-winning artist continues Kenny Rogers' legacy and honors the property's historic musical roots.

## FEATURES

- 26 Rustic Acres
- White 4-rail fenced with green pasture
- 2 Ponds, 1 includes waterfall
- Inground Pool with Outdoor Fireplace
- 2 Firepits
- 5000 sq. ft. Gable-on-Monitor Barn
- Gravel Roads
- Talent Lounge
- Recording Studio as filming location
- Knotty Pine & Wood Plank Wall Guest House
- WiFi 220 Volt / 220 Amp Electrical