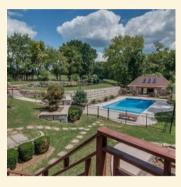

## FEATURES

- 26 Rustic Acres
- White 4-rail fenced with green pasture
- 2 Ponds, 1 includes waterfall
- Inground Pool with Outdoor Fireplace
- 2 Firepits
- 5000 sq. ft. Gable-on-Monitor Barn
- Gravel Roads
- Talent Lounge
- Recording Studio as filming location
- Knotty Pine & Wood Plank Wall Guest House
- WiFi 220 Volt / 220 Amp Electrical