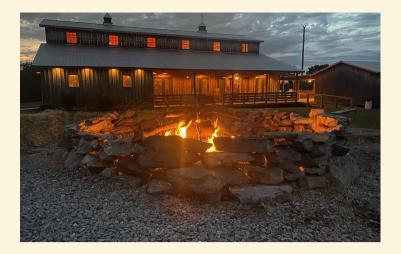

## FEATURES

- 26 Rustic Acres
- White 4-rail fenced with green pasture
- 2 Ponds, 1 includes waterfall
- Inground Pool with Outdoor Fireplace
- 2 Firepits
- 5000 sq. ft. Gable-on-Monitor Barn
- Gravel Roads
- Talent Lounge
- Recording Studio as filming location
- Knotty Pine & Wood Plank Wall Guest House
- WiFi 220 Volt / 220 Amp Electrical