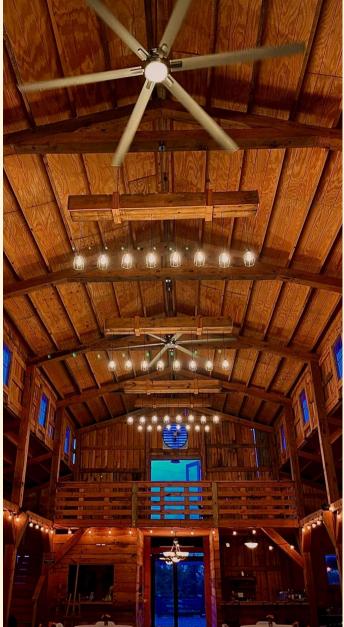

## FEATURES

- 26 Rustic Acres
- White 4-rail fenced with green pasture
- 2 Ponds, 1 includes waterfall
- Inground Pool with Outdoor Fireplace
- 2 Firepits
- 5000 sq. ft. Gable-on-Monitor Barn
- Gravel Roads
- Talent Lounge
- Recording Studio as filming location
- Knotty Pine & Wood Plank Wall Guest House
- WiFi 220 Volt / 220 Amp Electrical